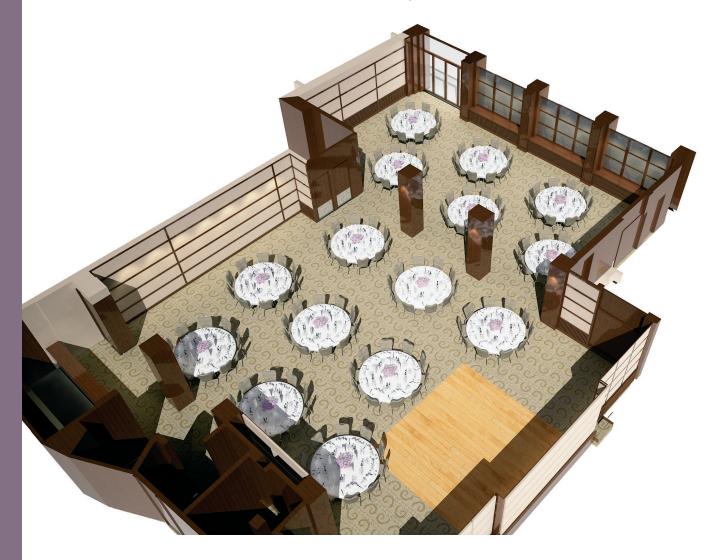

## The Golden Apple Suite

Our largest suite can accommodate up to 250 guests. Situated on the ground floor of the hotel, with direct access to reception, this impressive room is extremely versatile, allowing vehicular access. It boasts an abundance of technology, including a number of large screens, state-of-the-art HD video and a fully integrated music and lighting system, as well as a stage and private bar. The air conditioned suite's flexibility means it can be used for anything from large-scale video conferencing to family celebrations.

250 230

180

250

15.5m 18.6m 288m<sup>2</sup> 2.9m 2.9m

Dropdown screen