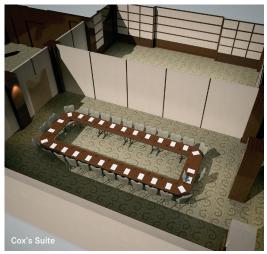

## Wharf Suite / Cox's Suite / Russet's Suite

These three suites are created through the use of high quality dividing walls, which offer high level soundproofing. Each individual suite has its own control and automation system, offering a fully integrated environment and allowing multiple functions to run smoothly. Whichever suite suits your requirements, you will be comfortable in the knowledge that they all offer the same advanced technology and features.

| Wharf Suite<br>Capacities<br>Theatre<br>Classroom<br>Banquet<br>Boardroom<br>Reception | 100<br>40<br>60<br>30<br>100 | <b>Dimensions</b><br>Length<br>Width<br>Floor space<br>Height (Max)<br>Height (Min) | 14.3m<br>6.5m<br>93m <sup>2</sup><br>2.9m<br>2.9m |
|----------------------------------------------------------------------------------------|------------------------------|-------------------------------------------------------------------------------------|---------------------------------------------------|
| Cox's Suite                                                                            |                              |                                                                                     |                                                   |
| Theatre<br>Classroom<br>Banquet<br>Boardroom<br>Reception                              | 90<br>40<br>50<br>30<br>100  | Length<br>Width<br>Floor space<br>Height (Max)<br>Height (Min)                      | 10.4m<br>7.6m<br>79m <sup>2</sup><br>2.9m<br>2.9m |
| Russet's Suite                                                                         |                              |                                                                                     |                                                   |
| Theatre<br>Classroom<br>Boardroom<br>Reception<br>Banquet                              | 90<br>40<br>30<br>100<br>50  | Length<br>Width<br>Floor space<br>Height (Max)<br>Height (Min)                      | 10.4m<br>7.9m<br>82m <sup>2</sup><br>2.9m<br>2.9m |