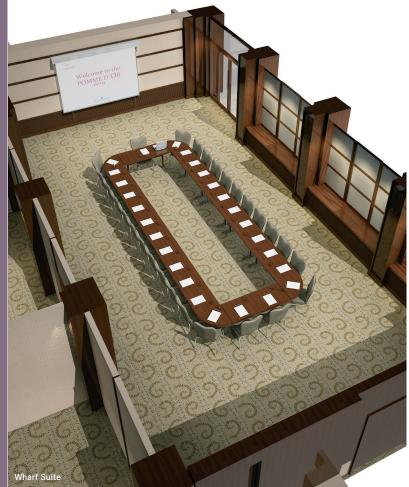

## Wharf Suite / Cox's Suite / Russet's Suite

These three suites are created through the use of high quality dividing walls, which offer high level soundproofing. Each individual suite has its own control and automation system, offering a fully integrated environment and allowing multiple functions to run smoothly. Whichever suite suits your requirements, you will be comfortable in the knowledge that they all offer the same advanced technology and features.

| Wharf Suite<br>Capacities<br>Theatre<br>Classroom<br>Banquet<br>Boardroom<br>Reception | 100<br>40<br>60<br>30<br>100 | <b>Dimensions</b><br>Length<br>Width<br>Floor space<br>Height (Max)<br>Height (Min) | 14.3m<br>6.5m<br>93m <sup>2</sup><br>2.9m<br>2.9m |
|----------------------------------------------------------------------------------------|------------------------------|-------------------------------------------------------------------------------------|---------------------------------------------------|
| Cox's Suite                                                                            |                              |                                                                                     |                                                   |
| Theatre<br>Classroom<br>Banquet<br>Boardroom<br>Reception                              | 90<br>40<br>50<br>30<br>100  | Length<br>Width<br>Floor space<br>Height (Max)<br>Height (Min)                      | 10.4m<br>7.6m<br>79m <sup>2</sup><br>2.9m<br>2.9m |
| Russet's Suite                                                                         |                              |                                                                                     |                                                   |
| Theatre<br>Classroom<br>Boardroom<br>Reception<br>Banquet                              | 90<br>40<br>30<br>100<br>50  | Length<br>Width<br>Floor space<br>Height (Max)<br>Height (Min)                      | 10.4m<br>7.9m<br>82m <sup>2</sup><br>2.9m<br>2.9m |