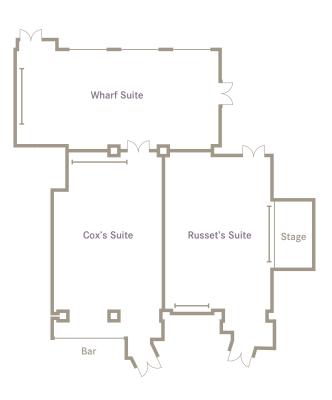

## Wharf Suite / Cox's Suite / Russet's Suite

These three suites are created through the use of high quality dividing walls, which offer high level soundproofing. Each individual suite has its own control and automation system, offering a fully integrated environment and allowing multiple functions to run smoothly. Whichever suite suits your requirements, you will be comfortable in the knowledge that they all offer the same advanced technology and features.

| Wharf Suite<br>Capacities<br>Theatre<br>Classroom<br>Banquet<br>Boardroom<br>Reception | 100<br>40<br>60<br>30<br>100 | <b>Dimensions</b><br>Length<br>Width<br>Floor space<br>Height (Max)<br>Height (Min) | 14.3m<br>6.5m<br>93m <sup>2</sup><br>2.9m<br>2.9m |
|----------------------------------------------------------------------------------------|------------------------------|-------------------------------------------------------------------------------------|---------------------------------------------------|
| Cox's Suite                                                                            |                              |                                                                                     |                                                   |
| Theatre<br>Classroom<br>Banquet<br>Boardroom<br>Reception                              | 90<br>40<br>50<br>30<br>100  | Length<br>Width<br>Floor space<br>Height (Max)<br>Height (Min)                      | 10.4m<br>7.6m<br>79m <sup>2</sup><br>2.9m<br>2.9m |
| Russet's Suite                                                                         |                              |                                                                                     |                                                   |
| Theatre<br>Classroom<br>Boardroom<br>Reception<br>Banquet                              | 90<br>40<br>30<br>100<br>50  | Length<br>Width<br>Floor space<br>Height (Max)<br>Height (Min)                      | 10.4m<br>7.9m<br>82m <sup>2</sup><br>2.9m<br>2.9m |