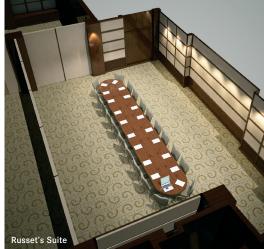

## Wharf Suite / Cox's Suite / Russet's Suite

These three suites are created through the use of high quality dividing walls, which offer high level soundproofing. Each individual suite has its own control and automation system, offering a fully integrated environment and allowing multiple functions to run smoothly. Whichever suite suits your requirements, you will be comfortable in the knowledge that they all offer the same advanced technology and features.

| Wharf Suite<br>Capacities<br>Theatre<br>Classroom<br>Banquet<br>Boardroom<br>Reception | 100<br>40<br>60<br>30<br>100 | <b>Dimensions</b><br>Length<br>Width<br>Floor space<br>Height (Max)<br>Height (Min) | 14.3m<br>6.5m<br>93m <sup>2</sup><br>2.9m<br>2.9m |
|----------------------------------------------------------------------------------------|------------------------------|-------------------------------------------------------------------------------------|---------------------------------------------------|
| Cox's Suite                                                                            |                              |                                                                                     |                                                   |
| Theatre<br>Classroom<br>Banquet<br>Boardroom<br>Reception                              | 90<br>40<br>50<br>30<br>100  | Length<br>Width<br>Floor space<br>Height (Max)<br>Height (Min)                      | 10.4m<br>7.6m<br>79m <sup>2</sup><br>2.9m<br>2.9m |
| Russet's Suite                                                                         |                              |                                                                                     |                                                   |
| Theatre<br>Classroom<br>Boardroom<br>Reception<br>Banquet                              | 90<br>40<br>30<br>100<br>50  | Length<br>Width<br>Floor space<br>Height (Max)<br>Height (Min)                      | 10.4m<br>7.9m<br>82m <sup>2</sup><br>2.9m<br>2.9m |